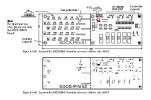

PRODUCT-DETAILS

## 3BSE004940R0001

## SDCS-PIN 51 MEASUREMENT CARD

## "No longer for sale" replaced by



| General Information          |                              |
|------------------------------|------------------------------|
| Product ID                   | 3BSE004940R0001              |
| ABB Type Designation         | SDCS-PIN-51                  |
| Catalog Description          | SDCS-PIN 51 MEASUREMENT CARD |
| Long Description             | SDCS-PIN-51,POWER INTERF.    |
| Additional Information       |                              |
| ABB Type Designation         | SDCS-PIN-51                  |
| Core Credit                  | 0.00                         |
| Country of Origin            | Thailand (TH)                |
| Customs Tariff Number        | 85049099                     |
| Gross Weight                 | 0.164 kg                     |
| Invoice Description