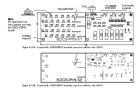

|---------------------------------|-----------------------------------------------------------------------------|
| Selling Unit of Measure         | piece                                                                       |
| Short Description               | -                                                                           |
| Technical Information           | SDCS-PIN 51 MEASUREMENT CARD /SDCS-PIN-52 SUITABLE<br>REPLACEMENT FOR PIN52 |
| Temperature Class<br>Default    |                                                                             |
| Two Speed Motor                 | No                                                                          |
| UNSPSC                          | 39120000                                                                    |